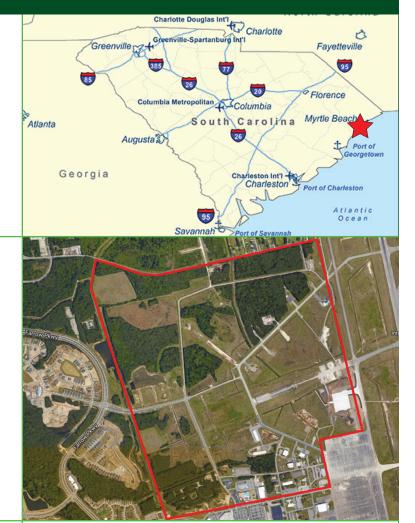

## 

Huger Street Myrtle Beach, South Carolina 29577

County: Horry

Latitude / Longitude: 33.674393, -78.941479

### TRANSPORTATION AND ACCESS

| Interstate:            | I-95 (distance 65 miles)                           |
|------------------------|----------------------------------------------------|
| Highway:               | US Hwy 17 (distance 1.0 mile)                      |
| Domestic airport:      | Myrtle Beach International<br>(distance 0.5 miles) |
| International airport: | Charlotte Douglas<br>(distance 194 miles)          |
| Port access:           | Port of Georgetown<br>(distance 34 miles)          |
| Rail access:           | Inter-modal Facility-                              |